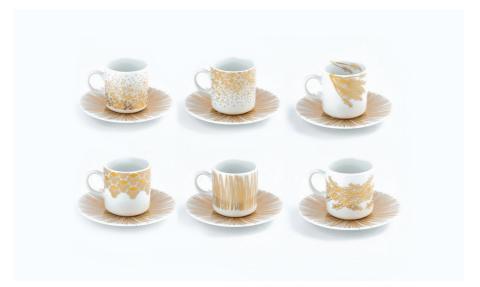

Tamrah Dessert Plates - Set of 4

Tamrah Arabic Coffee Cups - Set of 6

**Tamrah Cake Stand** 