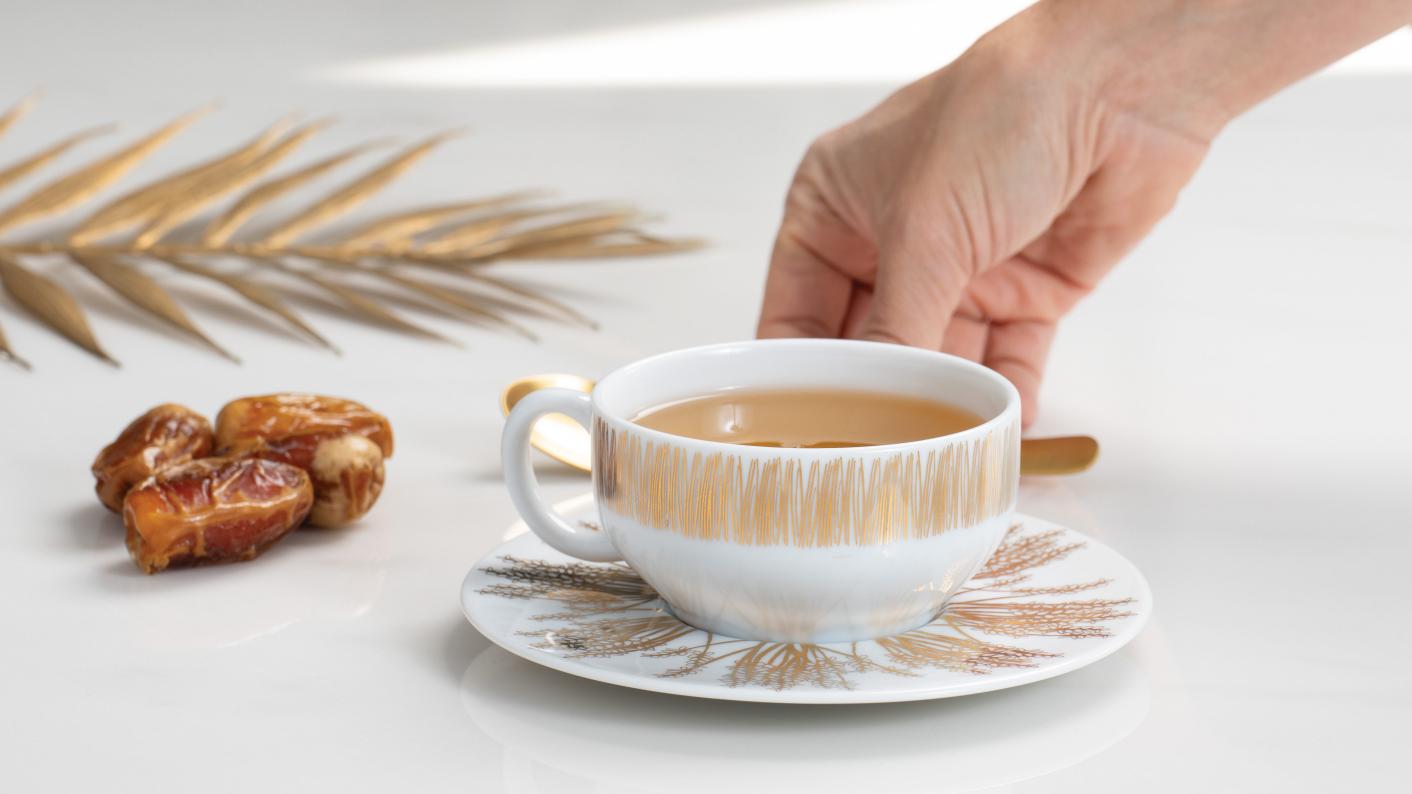

## SIPS OF TRADITION

In Middle Eastern culture, tea is a symbol of warmth and connection. The Tamrah collection features a beautifully crafted teapot, teacups with saucers, Istikanahs, a sugar pot, and more. Each piece is adorned with exquisite gold patterns to create a stunning serving set.

Tamrah Istikanahs & Saucers - Set of 6

**Tamrah Porcelain Tea Cups and Saucers** 

Tamrah Sugar Pot