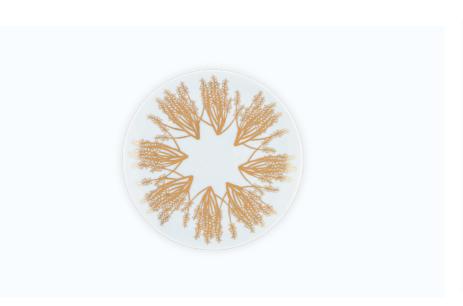

#### TAMRAH DINING

A refined dinnerware collection that enhances your table setting, Tamrah features salad bowls, charger plates, dinner plates, and more. Each piece is meticulously adorned with gold patterns inspired by the textures and shapes found on palm trees and dates, bringing a regal touch to your dining experience.

**Tamrah Dinner Plate** 

**Tamrah Dinner Set** 

**Tamrah Charger Plate** 