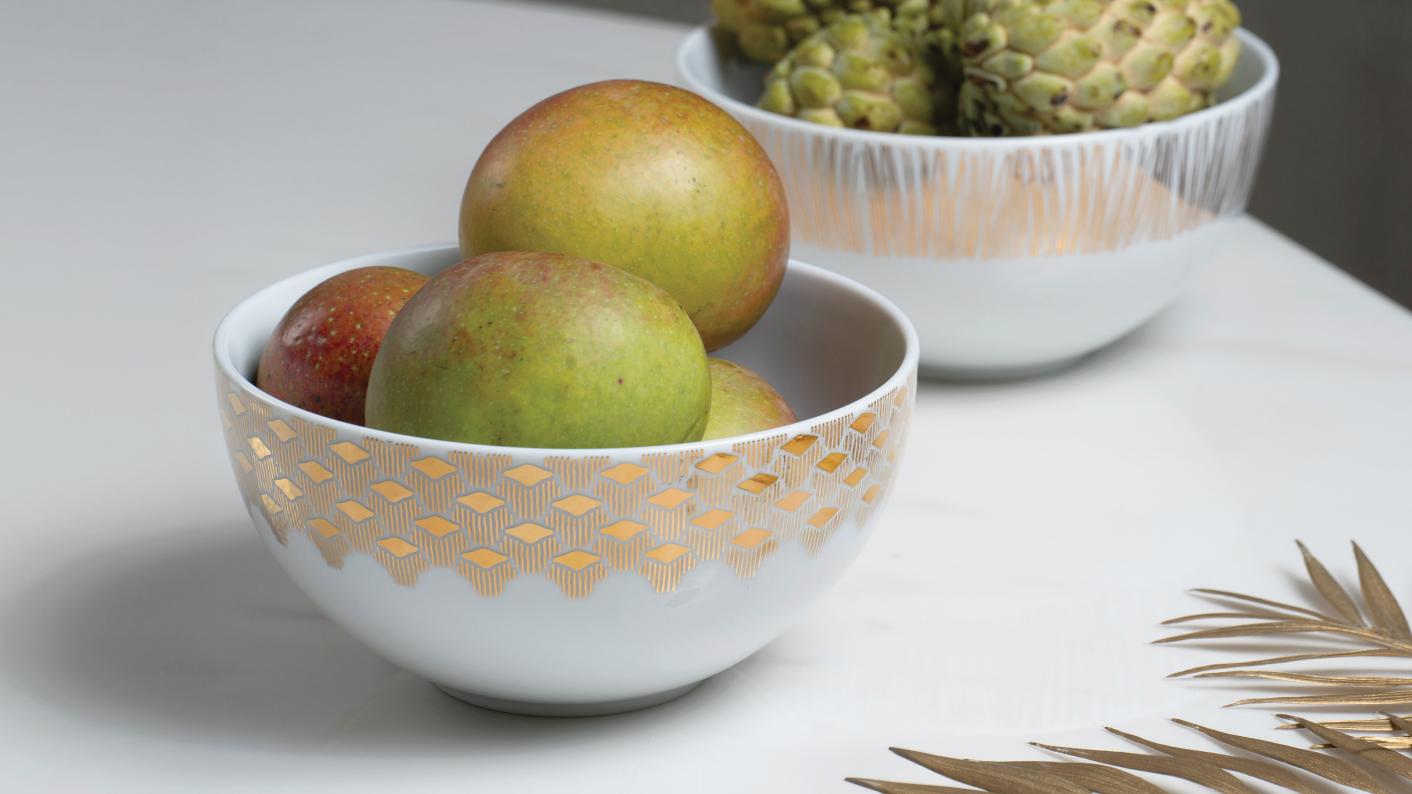

#### **TAMRAH SERVEWARE**

From salad bowls to serving platters, Tamrah's serveware is elegantly adorned with gold patterns inspired by the alluring beauty of dates and palm trees. The collection blends cultural heritage with minimalist, contemporary design, offering a fine addition to your tablescape.

Tamrah Salad Bowl - Palms

**Tamrah Salad Bowl - Golden Stripes** 

Tamrah Oval Platter (M)