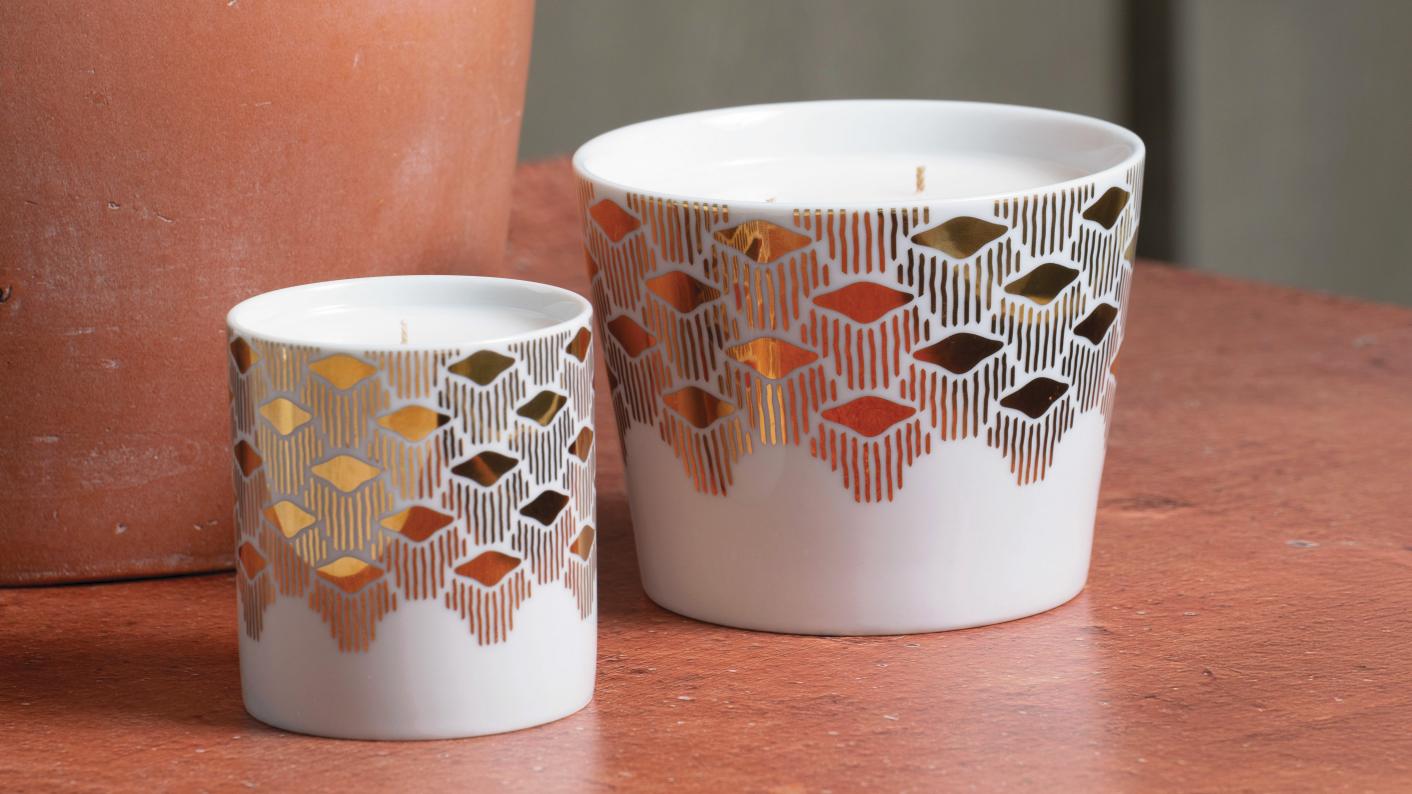

## SCENTED RITUALS

Designed with gold patterns and inspired by the grandeur of palm trees and dates, the Tamrah collection marries Middle Eastern heritage with exceptional craftsmanship. Each piece captures the essence of tradition, adding a luxurious touch to every moment.

**Tamrah Rose Oud 500g Candle** 

Tamrah Rose Oud Candle (150g)

Tamrah Rose Oud Candle - 1000g