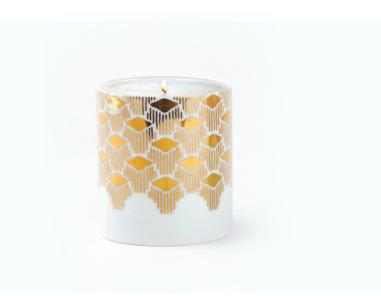

## SCENTED RITUALS

Designed with gold patterns and inspired by the grandeur of palm trees and dates, the Tamrah collection marries Middle Eastern heritage with exceptional craftsmanship. Each piece captures the essence of tradition, adding a luxurious touch to every moment.

**Tamrah Rose Oud 500g Candle** 

Tamrah Rose Oud Candle (150g)

Tamrah Rose Oud Candle - 1000g