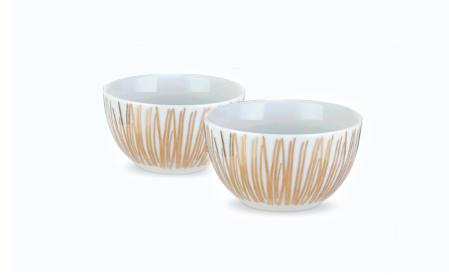

#### **TAMRAH SERVEWARE**

From salad bowls to serving platters, Tamrah's serveware is elegantly adorned with gold patterns inspired by the alluring beauty of dates and palm trees. The collection blends cultural heritage with minimalist, contemporary design, offering a fine addition to your tablescape.

Tamrah Salad Bowl - Palms

**Tamrah Salad Bowl - Golden Stripes** 

Tamrah Oval Platter (M)