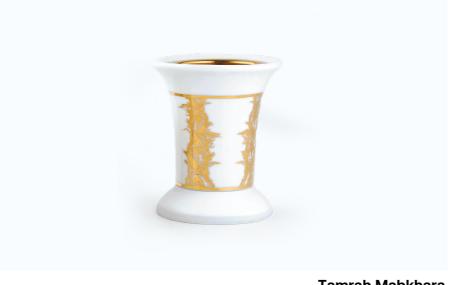

#### THE ART OF **GIFTING**

Celebrate life's special moments with the Tamrah gifting collection. Featuring timeless trinket boxes, mini vases, cylinder bowls, and more. The pieces are adorned with fine gold details that are sure to impress and make your gifts stand out.

**Tamrah Trinket Box with Cover** 

**Tamrah Crescent Mabkhara & Trinket Box** 

Tamrah Turkish Coffee Cups and Sacucers - Set of 6

Tamrah Istikanahs & Saucers - Set of 2

**Tamrah Dallah & 8 Arabic Coffee Cups** 

Tamrah Mabkhara & Trinket Box