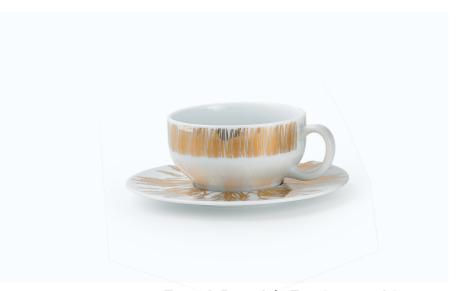

## SIPS OF TRADITION

In Middle Eastern culture, tea is a symbol of warmth and connection. The Tamrah collection features a beautifully crafted teapot, teacups with saucers, Istikanahs, a sugar pot, and more. Each piece is adorned with exquisite gold patterns to create a stunning serving set.

Tamrah Istikanahs & Saucers - Set of 6

**Tamrah Porcelain Tea Cups and Saucers** 

Tamrah Sugar Pot