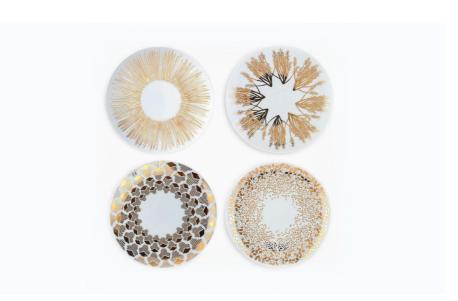

#### TAMRAH DINING

A refined dinnerware collection that enhances your table setting, Tamrah features salad bowls, charger plates, dinner plates, and more. Each piece is meticulously adorned with gold patterns inspired by the textures and shapes found on palm trees and dates, bringing a regal touch to your dining experience.

**Tamrah Dinner Plate** 

**Tamrah Dinner Set** 

**Tamrah Charger Plate** 