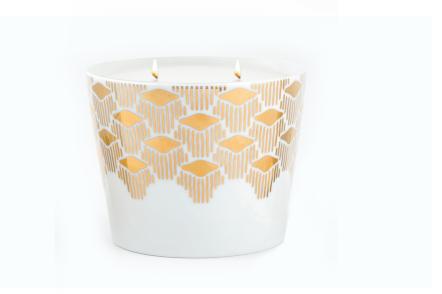

## SCENTED RITUALS

Designed with gold patterns and inspired by the grandeur of palm trees and dates, the Tamrah collection marries Middle Eastern heritage with exceptional craftsmanship. Each piece captures the essence of tradition, adding a luxurious touch to every moment.

**Tamrah Rose Oud 500g Candle** 

Tamrah Rose Oud Candle (150g)

Tamrah Rose Oud Candle - 1000g