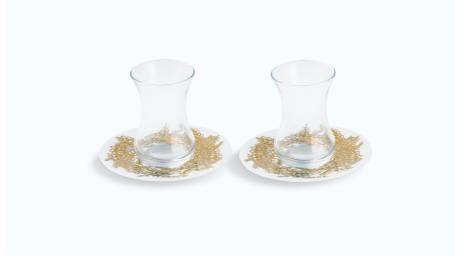

Tamrah Turkish Coffee Cups and Sacucers - Set of 6

Tamrah Istikanahs & Saucers - Set of 2

**Tamrah Dallah & 8 Arabic Coffee Cups** 

Tamrah Mabkhara & Trinket Box