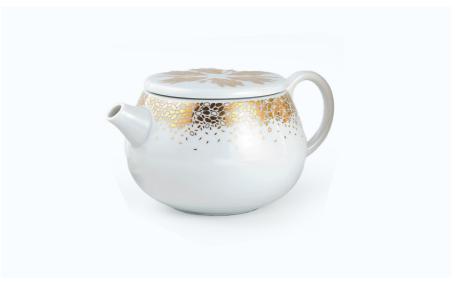

## SIPS OF TRADITION

In Middle Eastern culture, tea is a symbol of warmth and connection. The Tamrah collection features a beautifully crafted teapot, teacups with saucers, Istikanahs, a sugar pot, and more. Each piece is adorned with exquisite gold patterns to create a stunning serving set.