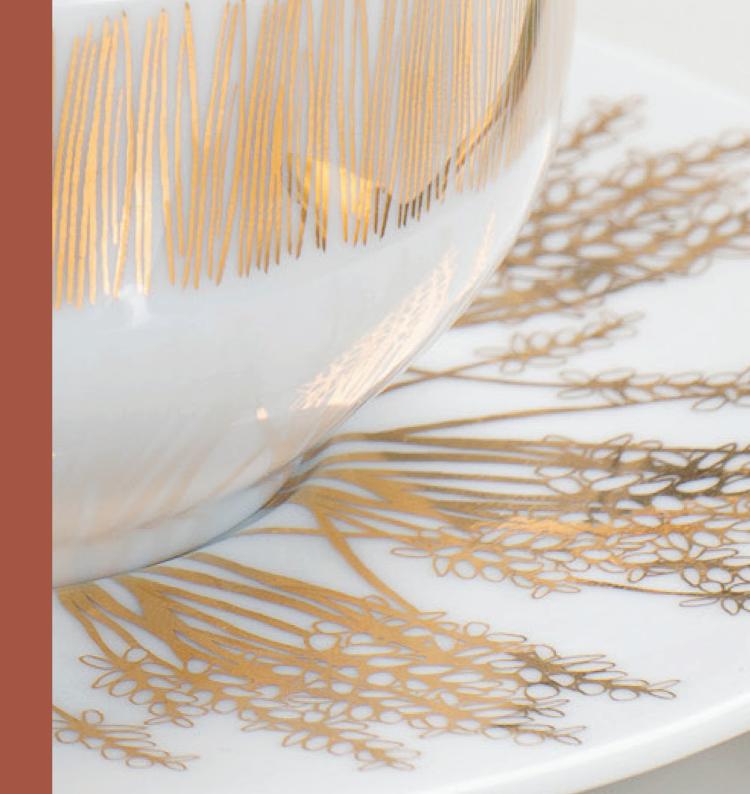

#### TAMRAH DINING

A refined dinnerware collection that enhances your table setting, Tamrah features salad bowls, charger plates, dinner plates, and more. Each piece is meticulously adorned with gold patterns inspired by the textures and shapes found on palm trees and dates, bringing a regal touch to your dining experience.

#### **TAMRAH SERVEWARE**

From salad bowls to serving platters, Tamrah's serveware is elegantly adorned with gold patterns inspired by the alluring beauty of dates and palm trees. The collection blends cultural heritage with minimalist, contemporary design, offering a fine addition to your tablescape.