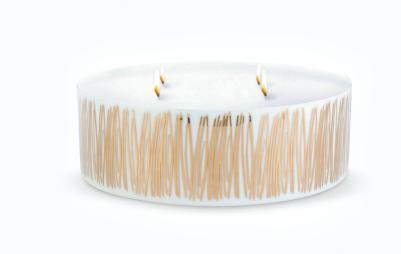

## SCENTED RITUALS

Designed with gold patterns and inspired by the grandeur of palm trees and dates, the Tamrah collection marries Middle Eastern heritage with exceptional craftsmanship. Each piece captures the essence of tradition, adding a luxurious touch to every moment.

**Tamrah Rose Oud 500g Candle** 

Tamrah Rose Oud Candle (150g)

Tamrah Rose Oud Candle - 1000g