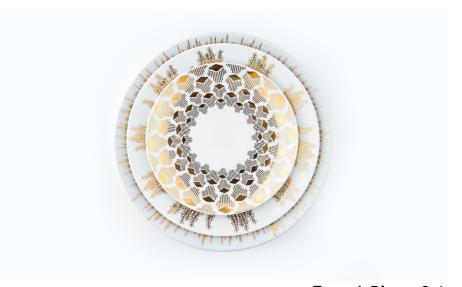

#### TAMRAH DINING

A refined dinnerware collection that enhances your table setting, Tamrah features salad bowls, charger plates, dinner plates, and more. Each piece is meticulously adorned with gold patterns inspired by the textures and shapes found on palm trees and dates, bringing a regal touch to your dining experience.

**Tamrah Dinner Plate** 

**Tamrah Dinner Set** 

**Tamrah Charger Plate** 