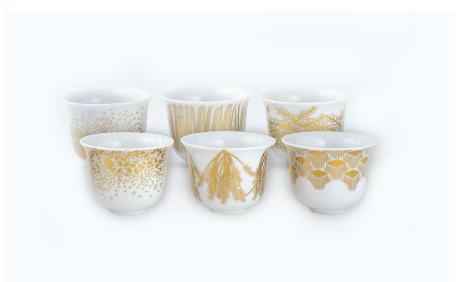

## **ARABIAN HOSTING**

Featuring Arabic coffee cups, an elegant dallah, a cake-stand, and more, this collection celebrates the essence of Arabian hospitality. The pieces are thoughtfully crafted as they honor the fusion of tradition and modern design, blending the warmth of Arabian hospitality with a refined aesthetic.

Tamrah Dessert Plates - Set of 4

Tamrah Arabic Coffee Cups - Set of 6

**Tamrah Cake Stand** 