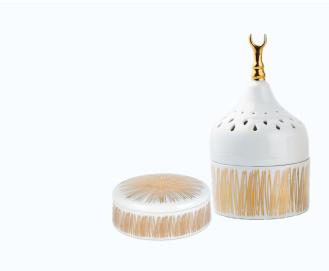

& Saucers - Set of 6



**Tamrah Porcelain Tea Cups and Saucers** 



Tamrah Sugar Pot











#### REGAL GATHERINGS

Arabian culture is deeply rooted in the art of hosting, a tradition that celebrates warmth and generosity. The Tamrah collection adds subtle elegance to your gatherings, offering tea mugs, serving bowls, and more, and designed to create a sophisticated atmosphere for your guests.





Tamrah Mug

**Tamrah Cylinder Bowl** 







Tamrah V-Shaped Pot









#### THE ART OF **GIFTING**

Celebrate life's special moments with the Tamrah gifting collection. Featuring timeless trinket boxes, mini vases, cylinder bowls, and more. The pieces are adorned with fine gold details that are sure to impress and make your gifts stand out.







**Tamrah Trinket Box with Cover** 







**Tamrah Crescent Mabkhara & Trinket Box** 









## **ELEGANT HOSTING**

Create unforgettable gatherings with a collection designed for the host-with-the-most. From a set of 6 Turkish coffee cups to a pair of Istikanahs with matching saucers, each piece is thoughtfully crafted with gold designs inspired by nature's majestic patterns, adding a timeless charm to your hosting moments.



Tamrah Turkish Coffee Cups and Sacucers - Set of 6



Tamrah Istikanahs & Saucers - Set of 2



**Tamrah Dallah & 8 Arabic Coffee Cups** 



Tamrah Mabkhara & Trinket Box









## SCENTED RITUALS

Designed with gold patterns and inspired by the grandeur of palm trees and dates, the Tamrah collection marries Middle Eastern heritage with exceptional craftsmanship. Each piece captures the essence of tra