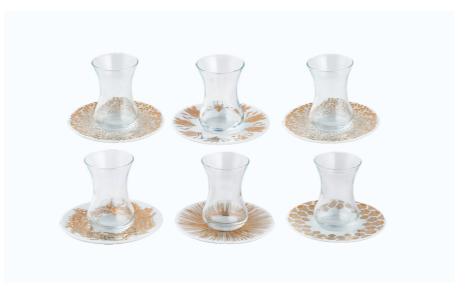

## SIPS OF TRADITION

In Middle Eastern culture, tea is a symbol of warmth and connection. The Tamrah collection features a beautifully crafted teapot, teacups with saucers, Istikanahs, a sugar pot, and more. Each piece is adorned with exquisite gold patterns to create a stunning serving set.

Tamrah Istikanahs & Saucers - Set of 6

**Tamrah Porcelain Tea Cups and Saucers** 

Tamrah Sugar Pot