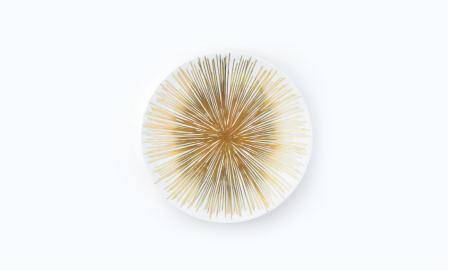

#### **TAMRAH SERVEWARE**

From salad bowls to serving platters, Tamrah's serveware is elegantly adorned with gold patterns inspired by the alluring beauty of dates and palm trees. The collection blends cultural heritage with minimalist, contemporary design, offering a fine addition to your tablescape.

Tamrah Salad Bowl - Palms

**Tamrah Salad Bowl - Golden Stripes** 

Tamrah Oval Platter (M)