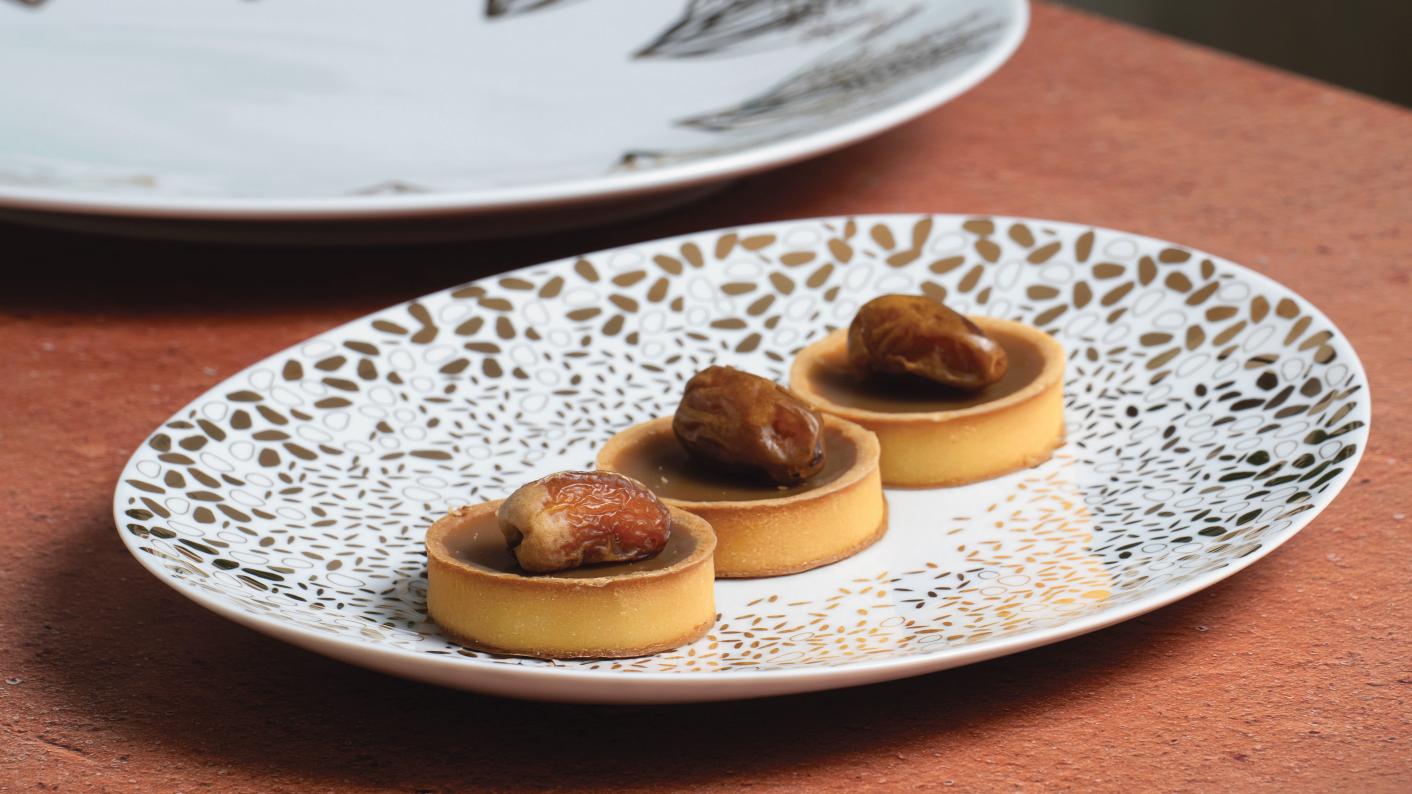

#### TAMRAH DINING

A refined dinnerware collection that enhances your table setting, Tamrah features salad bowls, charger plates, dinner plates, and more. Each piece is meticulously adorned with gold patterns inspired by the textures and shapes found on palm trees and dates, bringing a regal touch to your dining experience.

#### **TAMRAH SERVEWARE**

From salad bowls to serving platters, Tamrah's serveware is elegantly adorned with gold patterns inspired by the alluring beauty of dates and palm trees. The collection blends cultural heritage with minimalist, contemporary design, offering a fine addition to your tablescape.