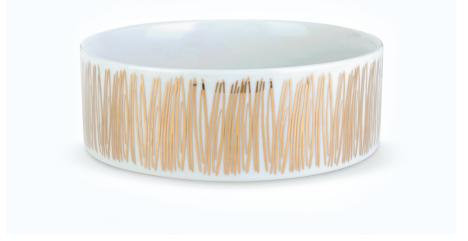

#### **TAMRAH SERVEWARE**

From salad bowls to serving platters, Tamrah's serveware is elegantly adorned with gold patterns inspired by the alluring beauty of dates and palm trees. The collection blends cultural heritage with minimalist, contemporary design, offering a fine addition to your tablescape.

Tamrah Salad Bowl - Palms

**Tamrah Salad Bowl - Golden Stripes** 

Tamrah Oval Platter (M)