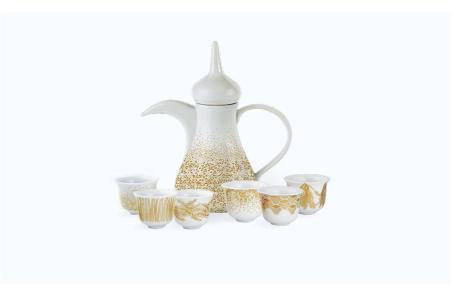

## **ARABIAN HOSTING**

Featuring Arabic coffee cups, an elegant dallah, a cake-stand, and more, this collection celebrates the essence of Arabian hospitality. The pieces are thoughtfully crafted as they honor the fusion of tradition and modern design, blending the warmth of Arabian hospitality with a refined aesthetic.

Tamrah Dessert Plates - Set of 4

Tamrah Arabic Coffee Cups - Set of 6

**Tamrah Cake Stand** 