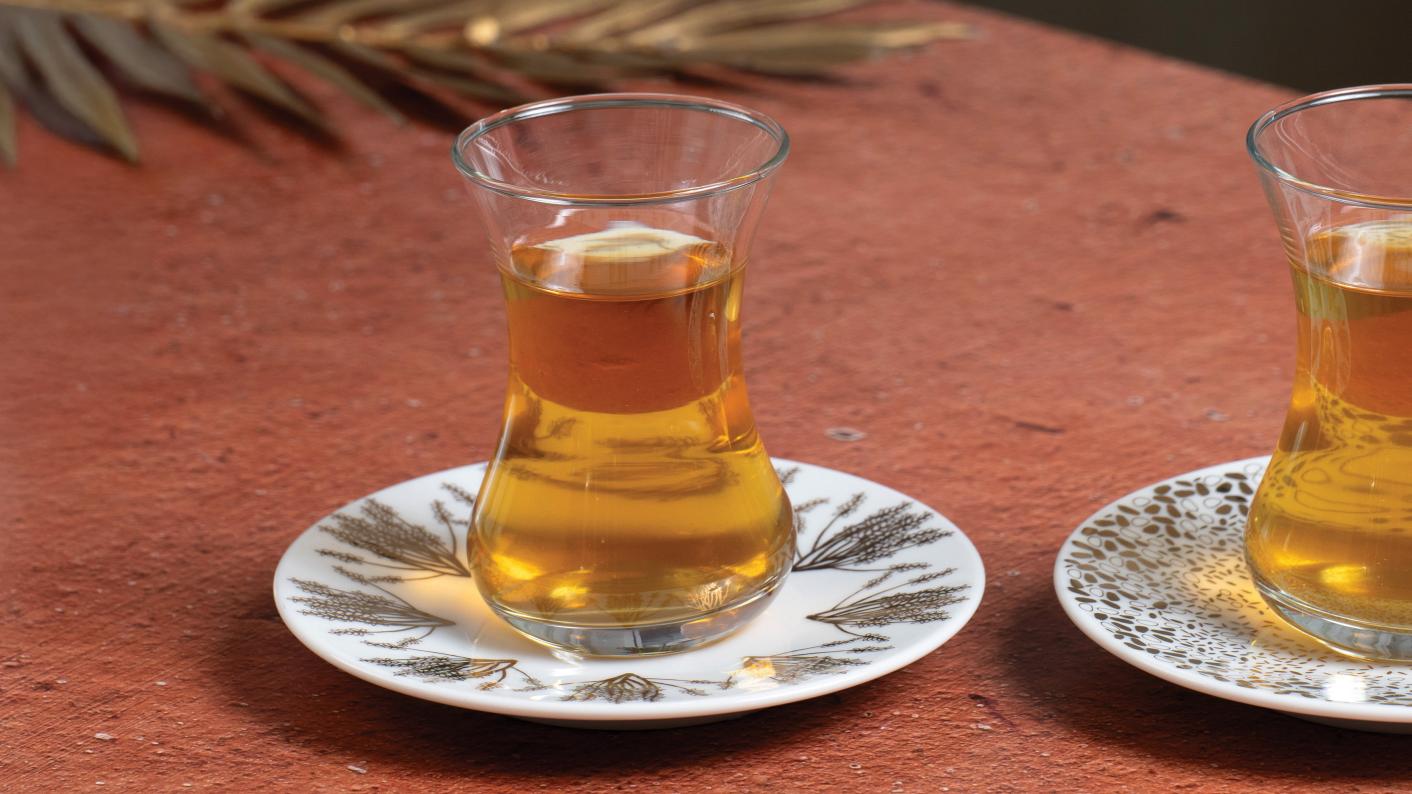

## SIPS OF TRADITION

In Middle Eastern culture, tea is a symbol of warmth and connection. The Tamrah collection features a beautifully crafted teapot, teacups with saucers, Istikanahs, a sugar pot, and more. Each piece is adorned with exquisite gold patterns to create a stunning serving set.

Tamrah Istikanahs & Saucers - Set of 6

**Tamrah Porcelain Tea Cups and Saucers** 

Tamrah Sugar Pot