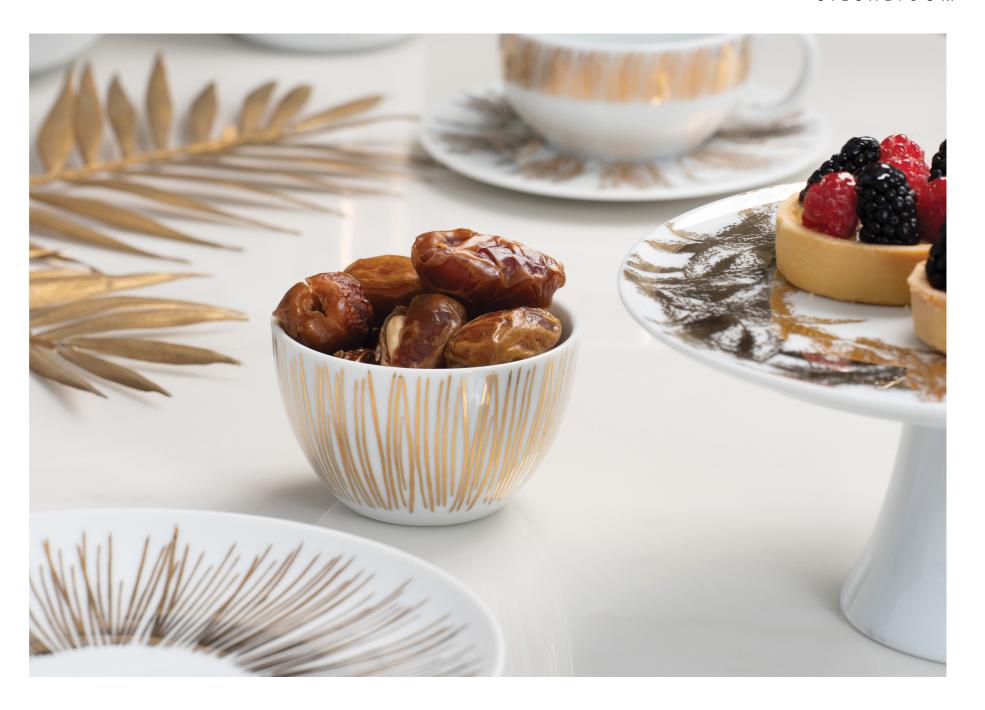

#### **TAMRAH SERVEWARE**

From salad bowls to serving platters, Tamrah's serveware is elegantly adorned with gold patterns inspired by the alluring beauty of dates and palm trees. The collection blends cultural heritage with minimalist, contemporary design, offering a fine addition to your tablescape.

Tamrah Salad Bowl - Palms

**Tamrah Salad Bowl - Golden Stripes** 

Tamrah Oval Platter (M)