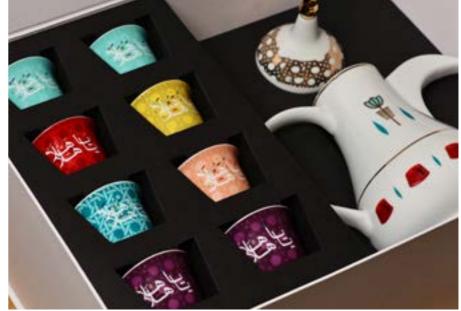

### ARABIAN HOSPITALITY

There is perhaps no greater symbol of Arabian hospitality than the sleek curvature of the Arabic coffee cups, coffee pots, and incense burners. Our range of collections feature calligraphy with contemporary design and colors; redefining the art of hospitality for the modern home.

### FAVORITES UNDER 500

For the statement gifts that say it all, we've rounded up some of our best sellers, from our 1000g scented candles, to our set of 6 Arabic coffee cup, and from our gorgeous 30cm display plates to our set of 6 espresso cups and saucers.