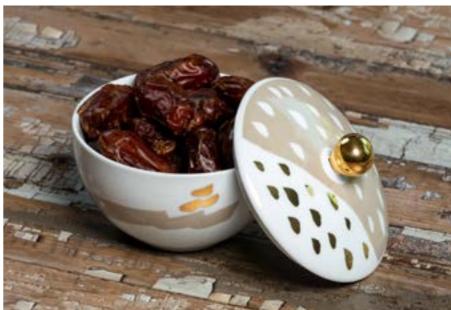

## **SWEET** TREATS

Ideal for Ramadan, Diwali, Eid and other occasions, explore the range of Silsal's porcelain vessel that arrive filled with luxurious stuffed dates or chocolates from luxury chocolatier The Alice Concept.

#### Can we add chocolates, flowers or dates to our gifts?

Yes, we have exciting add on services to make your gifts extra special. We offer a Just-Add-Flowers, Just-Add-Chocolates and Just-Add-Dates service.