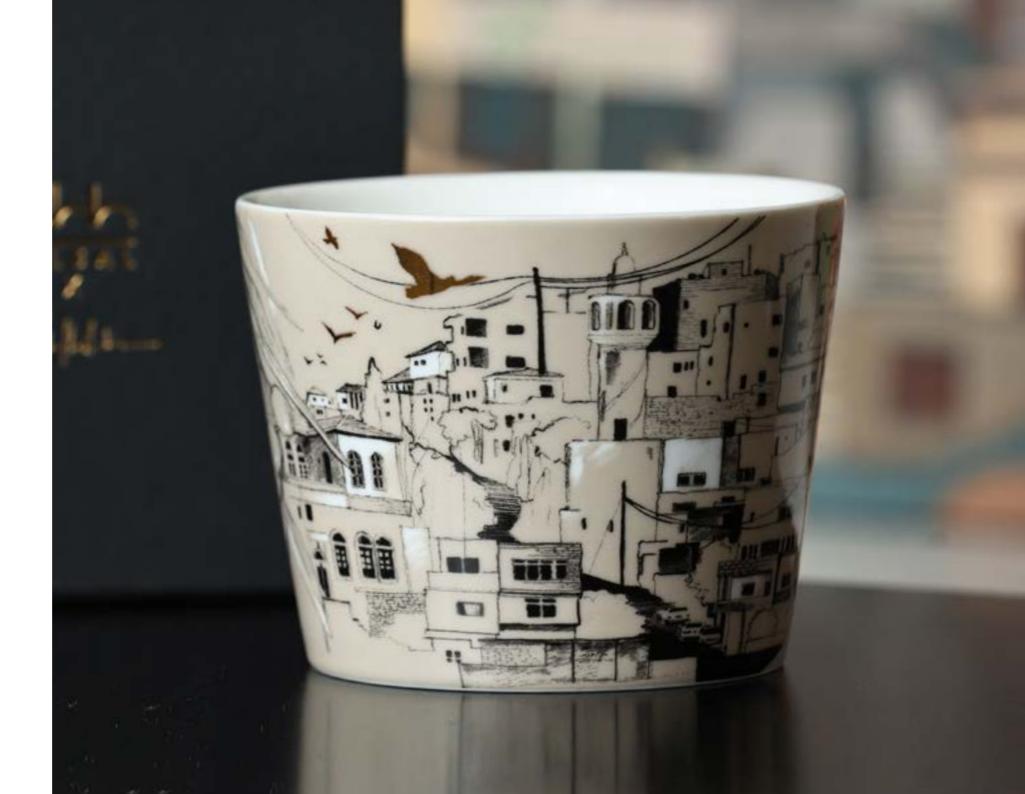

**Arabic Coffee Cups** 

**Catalogues** 

**Collections** 

Sale Items

### ARABIAN HOSPITALITY

There is perhaps no greater symbol of Arabian hospitality than the sleek curvature of the Arabic coffee cups, coffee pots, and incense burners. Our range of collections feature calligraphy with contemporary design and colors; redefining the art of hospitality for the modern home.