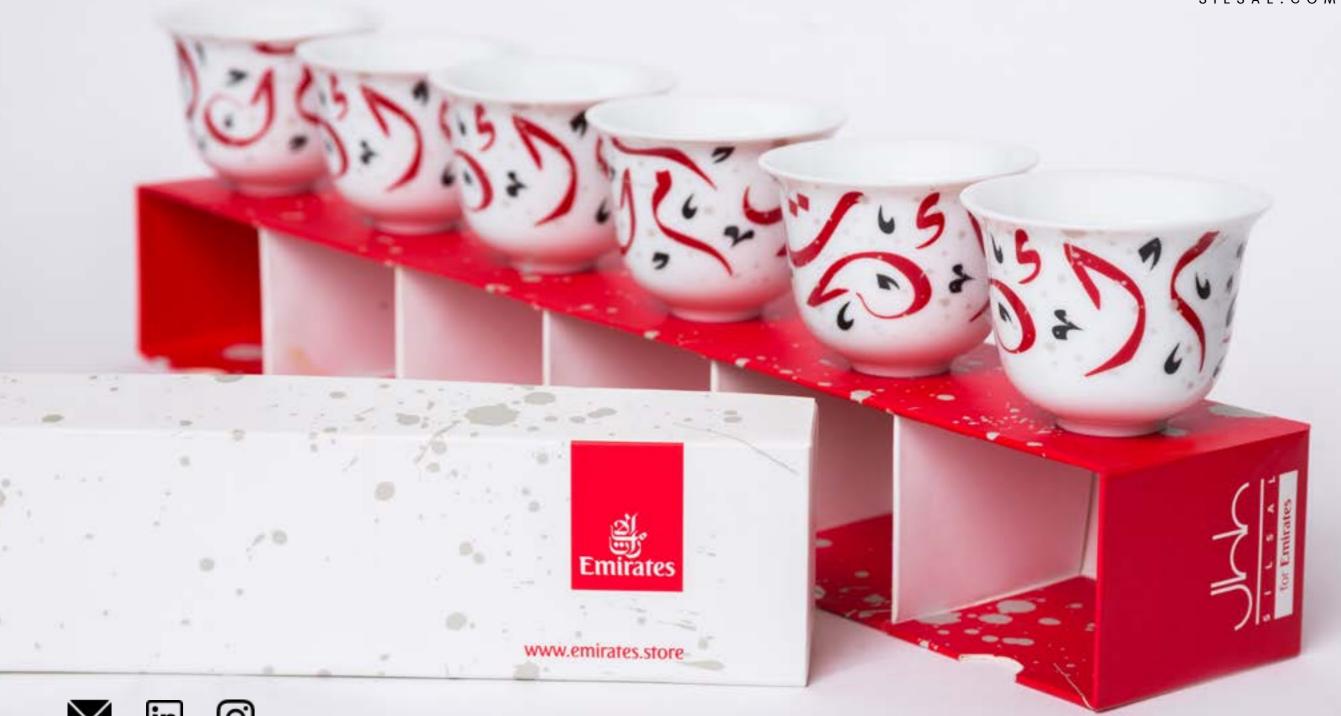

## A SELECTION OF OUR CLIENTS

Our corporate clients include regional and global blue-chip names.

Silsal has built strong relationships with numerous recurring clients including Google, Emirates Airlines, Marriot, and others.

## CORPORATE CLIENT DESIGNS

We work with our our corporate clients to develop personalized designs that are perfect for everday use, gifts, and special occassions.

Silsal's turnaround time for corporate orders of 100+ pieces is less than 72 hrs for existing items.

## **CUSTOM COLLECTIONS**

We have worked with a wide range of clients, creating bespoke pieces that reflect their brand identities. No matter how unique, we strive to incorporate your diverse identities into custom designs.