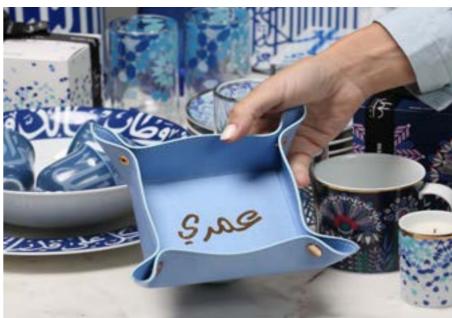

## FAVORITES UNDER 250

Mix and match our 60g candles in a beautiful package, choose one of our best-selling 500g candles, which can be repurposed as plant pots, go for our incense burners with a golden-crescent top, or customize our vegan leather trays to your liking. Our favorites under 250 AED are pefect for any interior from office spaces to homes.

## PERSONALIZED PACKAGING

Our personalized packaging allows us to design a gift box that is not only completely unique to you and your company, but tailored to your needs and budget. Whether you want a box that features your company logo, or one that matches the color palette of your event, we will bring your packaging needs to life.