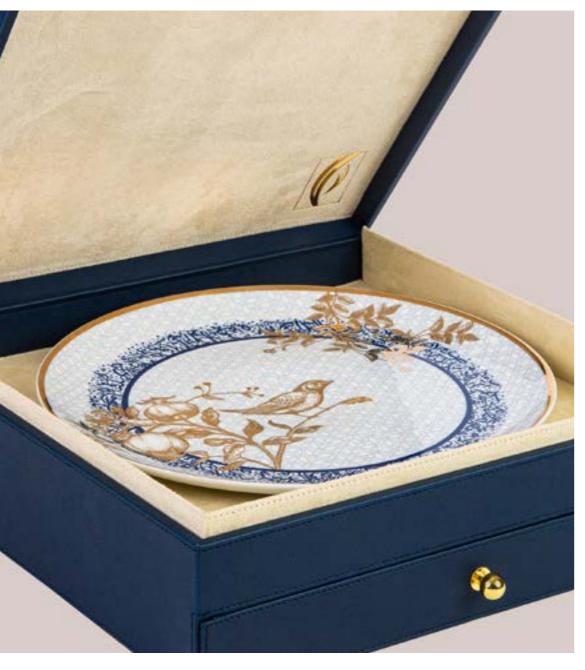

## PERSONALIZED PACKAGING

Our personalized packaging allows us to design a gift box that is not only completely unique to you and your company, but tailored to your needs and budget. Whether you want a box that features your company logo, or one that matches the color palette of your event, we will bring your packaging needs to life.

## **CUSTOM COLLECTIONS**

We have worked with a wide range of clients, creating bespoke pieces that reflect their brand identities. No matter how unique, we strive to incorporate your diverse identities into custom designs.

### OUR PACKAGING

Silsal understands the importance of a first impression – that's why all of our gifting items arrive exquisitely packaged in a signature Silsal box, complete with a hand-tied ribbon.