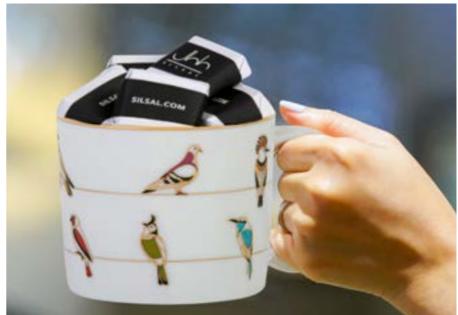

### ARABIAN HOSPITALITY

There is perhaps no greater symbol of Arabian hospitality than the sleek curvature of the Arabic coffee cups, coffee pots, and incense burners. Our range of collections feature calligraphy with contemporary design and colors; redefining the art of hospitality for the modern home.

### FAVORITES UNDER 100

Be it a 150g scented candle, a set of 2 Arabic coffee cups, trinket trays for every desk, or porcelain tea-cups and saucers for that afternoon break, we've got you covered with a large product offering that come in beautiful designs across various collections.