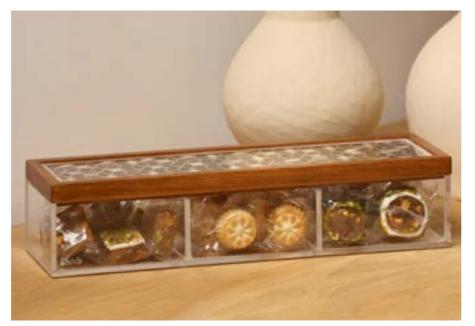

## **SWEET** TREATS

Ideal for Ramadan, Diwali, Eid and other occasions, explore the range of Silsal's porcelain vessel that arrive filled with luxurious stuffed dates or chocolates from luxury chocolatier The Alice Concept.