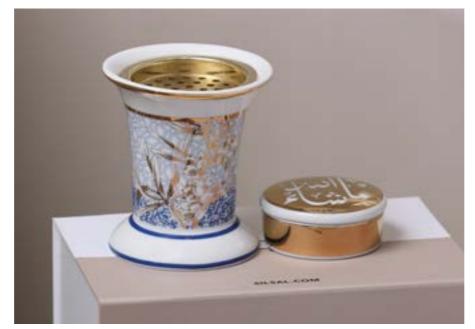

### ARABIAN HOSPITALITY

There is perhaps no greater symbol of Arabian hospitality than the sleek curvature of the Arabic coffee cups, coffee pots, and incense burners. Our range of collections feature calligraphy with contemporary design and colors; redefining the art of hospitality for the modern home.

## FAVORITES UNDER 250

Mix and match our 60g candles in a beautiful package, choose one of our best-selling 500g candles, which can be repurposed as plant pots, go for our incense burners with a golden-crescent top, or customize our vegan leather trays to your liking. Our favorites under 250 AED are pefect for any interior from office spaces to homes.