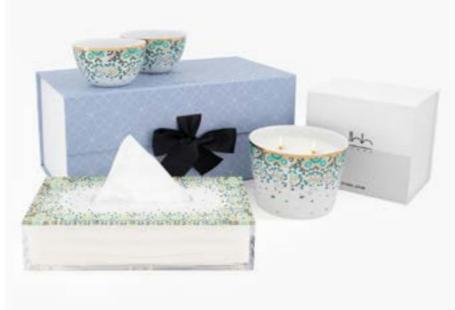

### GIFT HAMPERS

We offer a wide range of customizable gift hampers. Mix and match a selection of your favorites to create a bespoke gift hamper for your customers and team members.

### OUR PACKAGING

Silsal understands the importance of a first impression – that's why all of our gifting items arrive exquisitely packaged in a signature Silsal box, complete with a hand-tied ribbon.