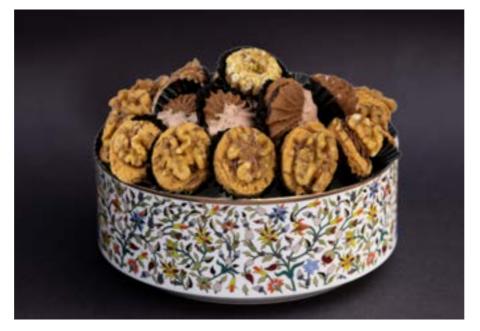

## **SWEET** TREATS

Ideal for Ramadan, Diwali, Eid and other occasions, explore the range of Silsal's porcelain vessel that arrive filled with luxurious stuffed dates or chocolates from luxury chocolatier The Alice Concept.