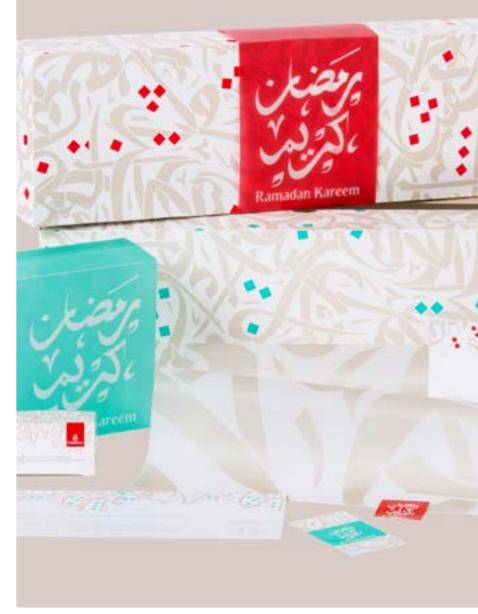

## PERSONALIZED PACKAGING

Our personalized packaging allows us to design a gift box that is not only completely unique to you and your company, but tailored to your needs and budget. Whether you want a box that features your company logo, or one that matches the color palette of your event, we will bring your packaging needs to life.

### OUR PACKAGING

Silsal understands the importance of a first impression – that's why all of our gifting items arrive exquisitely packaged in a signature Silsal box, complete with a hand-tied ribbon.