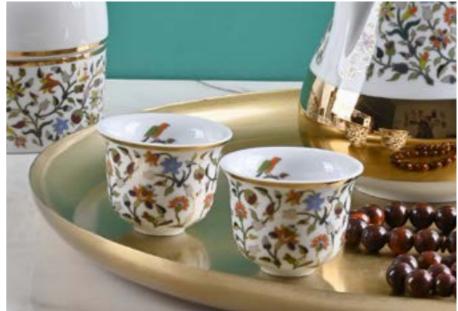

### ARABIAN HOSPITALITY

There is perhaps no greater symbol of Arabian hospitality than the sleek curvature of the Arabic coffee cups, coffee pots, and incense burners. Our range of collections feature calligraphy with contemporary design and colors; redefining the art of hospitality for the modern home.

### FAVORITES UNDER 100

Be it a 150g scented candle, a set of 2 Arabic coffee cups, trinket trays for every desk, or porcelain tea-cups and saucers for that afternoon break, we've got you covered with a large product offering that come in beautiful designs across various collections.

### FAVORITES UNDER 500

For the statement gifts that say it all, we've rounded up some of our best sellers, from our 1000g scented candles, to our set of 6 Arabic coffee cup, and from our gorgeous 30cm display plates to our set of 6 espresso cups and saucers.