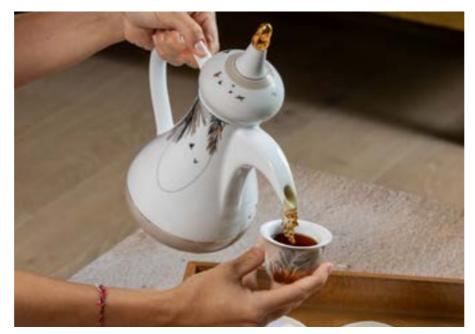

### ARABIAN HOSPITALITY

There is perhaps no greater symbol of Arabian hospitality than the sleek curvature of the Arabic coffee cups, coffee pots, and incense burners. Our range of collections feature calligraphy with contemporary design and colors; redefining the art of hospitality for the modern home.