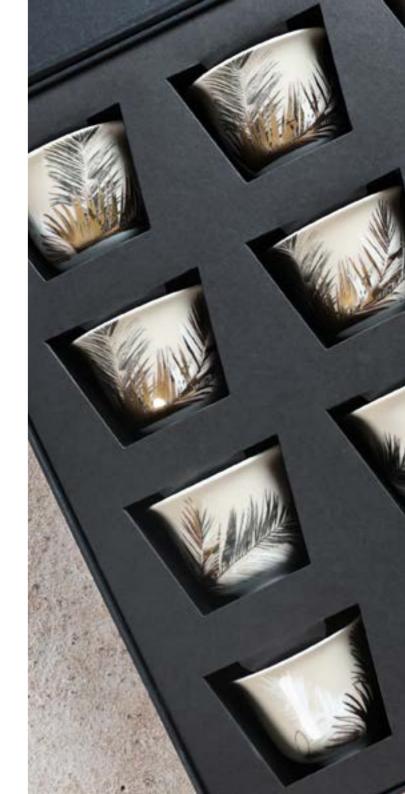

### ARABIAN HOSPITALITY

There is perhaps no greater symbol of Arabian hospitality than the sleek curvature of the Arabic coffee cups, coffee pots, and incense burners. Our range of collections feature calligraphy with contemporary design and colors; redefining the art of hospitality for the modern home.

## FAVORITES UNDER 50

From mugs to espresso cups, and from trinket trays to bowls, we have a wide range of gorgeous gifts under AED 50 to explore.