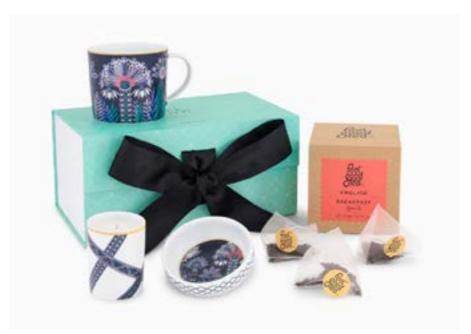

### GIFT HAMPERS

We offer a wide range of customizable gift hampers. Mix and match a selection of your favorites to create a bespoke gift hamper for your customers and team members.

### OUR PACKAGING

Silsal understands the importance of a first impression – that's why all of our gifting items arrive exquisitely packaged in a signature Silsal box, complete with a hand-tied ribbon.