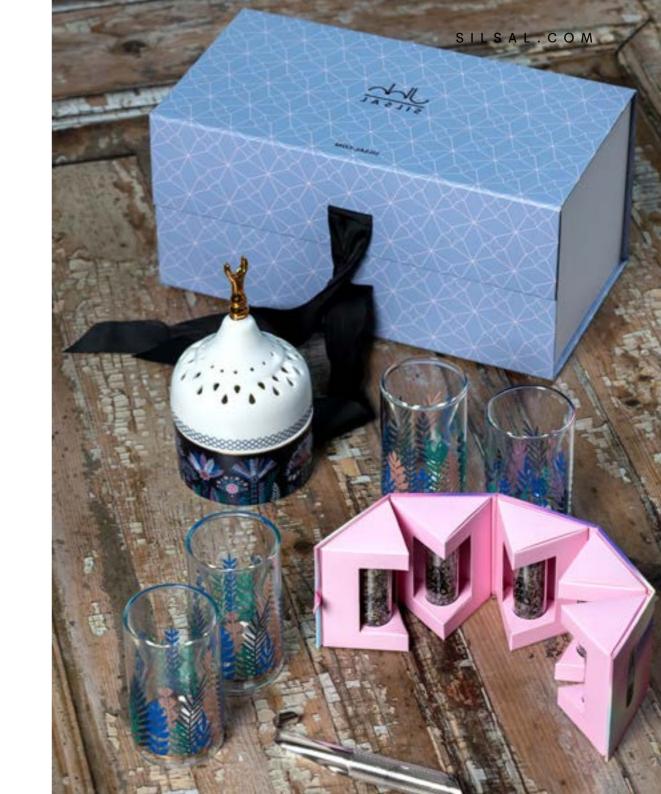

## PERSONALIZED PACKAGING

Our personalized packaging allows us to design a gift box that is not only completely unique to you and your company, but tailored to your needs and budget. Whether you want a box that features your company logo, or one that matches the color palette of your event, we will bring your packaging needs to life.

## **CUSTOM COLLECTIONS**

We have worked with a wide range of clients, creating bespoke pieces that reflect their brand identities. No matter how unique, we strive to incorporate your diverse identities into custom designs.

### GIFT HAMPERS

We offer a wide range of customizable gift hampers. Mix and match a selection of your favorites to create a bespoke gift hamper for your customers and team members.