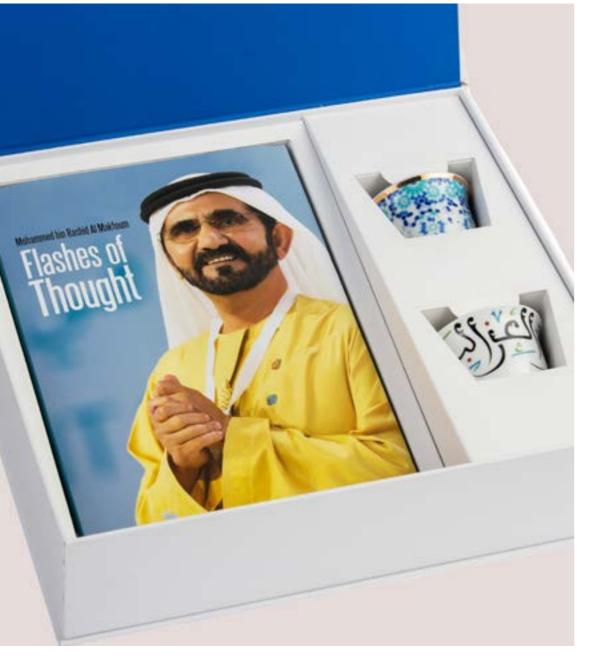

### ARABIAN HOSPITALITY

There is perhaps no greater symbol of Arabian hospitality than the sleek curvature of the Arabic coffee cups, coffee pots, and incense burners. Our range of collections feature calligraphy with contemporary design and colors; redefining the art of hospitality for the modern home.

### GIFT HAMPERS

We offer a wide range of customizable gift hampers. Mix and match a selection of your favorites to create a bespoke gift hamper for your customers and team members.