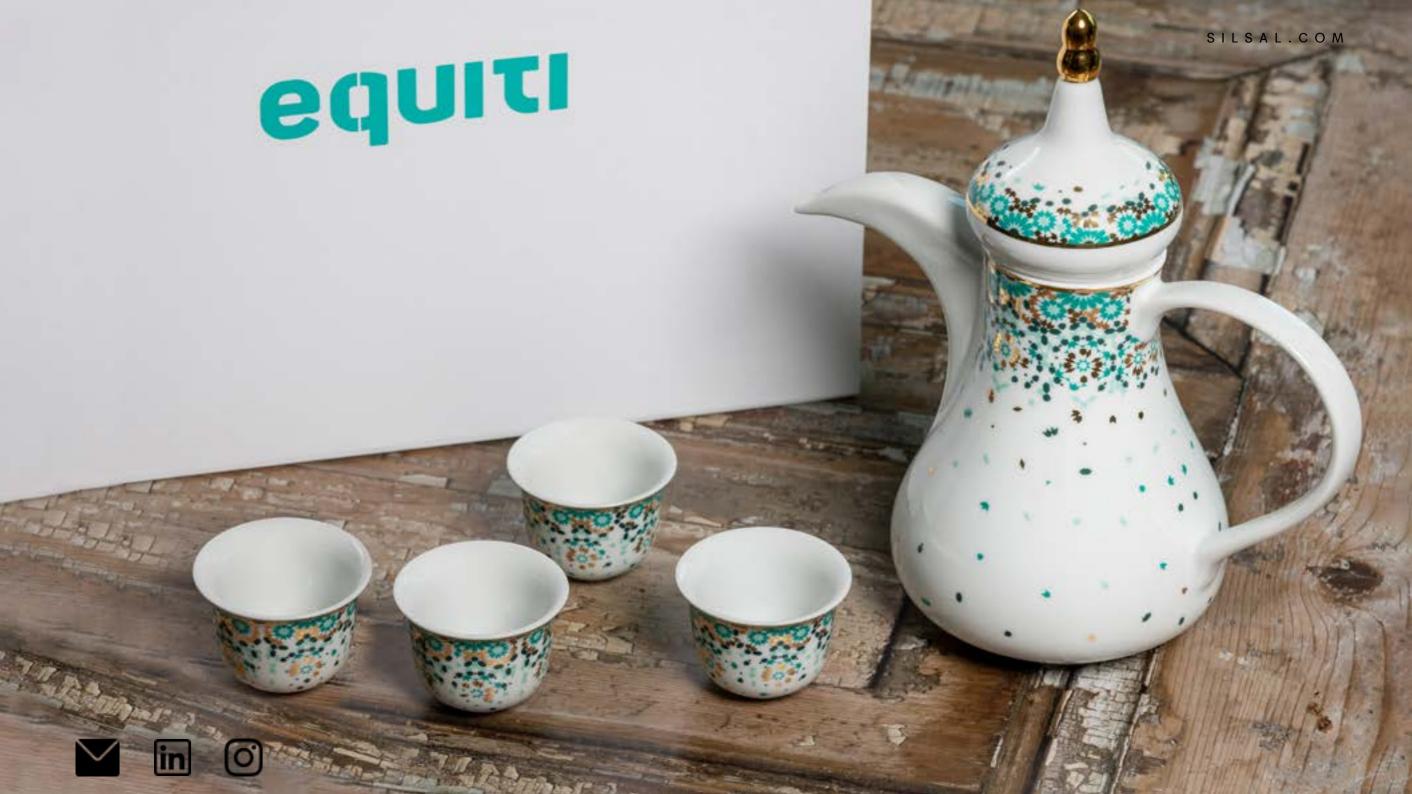

## CORPORATE CLIENT DESIGNS

We work with our our corporate clients to develop personalized designs that are perfect for everday use, gifts, and special occassions.

Silsal's turnaround time for corporate orders of 100+ pieces is less than 72 hrs for existing items.

## PERSONALIZED PACKAGING

Our personalized packaging allows us to design a gift box that is not only completely unique to you and your company, but tailored to your needs and budget. Whether you want a box that features your company logo, or one that matches the color palette of your event, we will bring your packaging needs to life.

## **CUSTOM COLLECTIONS**

We have worked with a wide range of clients, creating bespoke pieces that reflect their brand identities. No matter how unique, we strive to incorporate your diverse identities into custom designs.