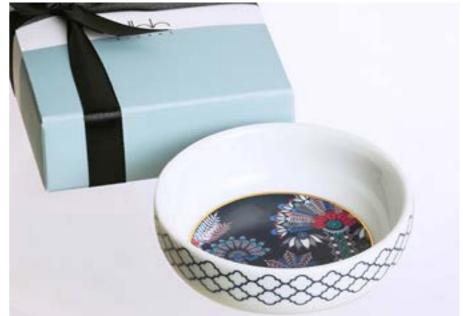

### FAVORITES UNDER 100

Be it a 150g scented candle, a set of 2 Arabic coffee cups, trinket trays for every desk, or porcelain tea-cups and saucers for that afternoon break, we've got you covered with a large product offering that come in beautiful designs across various collections.

### OUR PACKAGING

Silsal understands the importance of a first impression – that's why all of our gifting items arrive exquisitely packaged in a signature Silsal box, complete with a hand-tied ribbon.