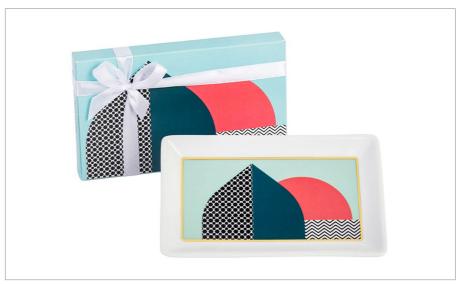

#### **Layalee Catchall Tray**

Reminiscent of a beautiful sunrise this piece is the perfect addition to any desk.