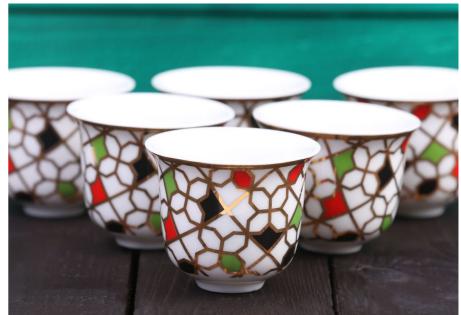

#### **6 Fairuz Arabic Coffee Cups**

Decorated with the word "Al Mahabah", which translates to "Love".