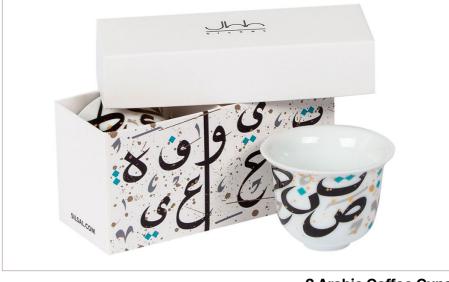

## **Unity Gift Set**

A combination of essentials for your cup of Arabic coffee.

#### 2 Arabic Coffee Cups

Adorned with calligraphic shapes that spell out the phrase "Sahtain W' A'afieh", or "Bon Appétit".