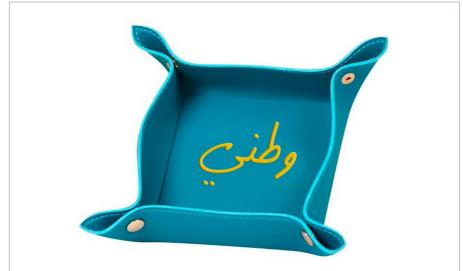

## **Watani Catchall Tray**

The perfect piece for any desk, or corner at home.

Diwani 150g Candle AED 124

2 Arabic Coffee Cups AED 94

Mashallah Catchall Tray AED 80

Watani Catchall Tray AED 157