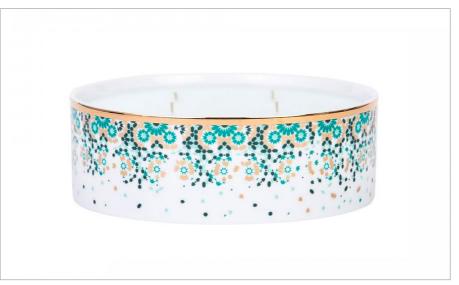

## Mirrors 1000g Candle

Decorated in 22-karat gold, the candle has 4 cotton wicks for even burn.