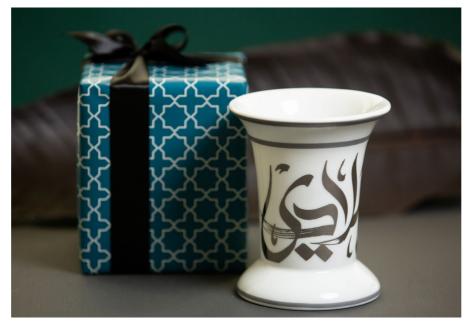

#### **Legacy Incense Burner**

Adorned with the words "Ichi Biladi", meaning "Long Live My Country".