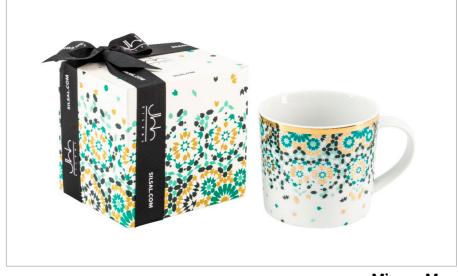

## **Mirrors Mug**

A unique piece that draws inspiration from Islamic architecture.

Unity Arabic Coffee Cup AED 63

Legacy Incense Burner AED 214

**Layalee Catchall Tray** AED 79

Mirrors Mug AED 67