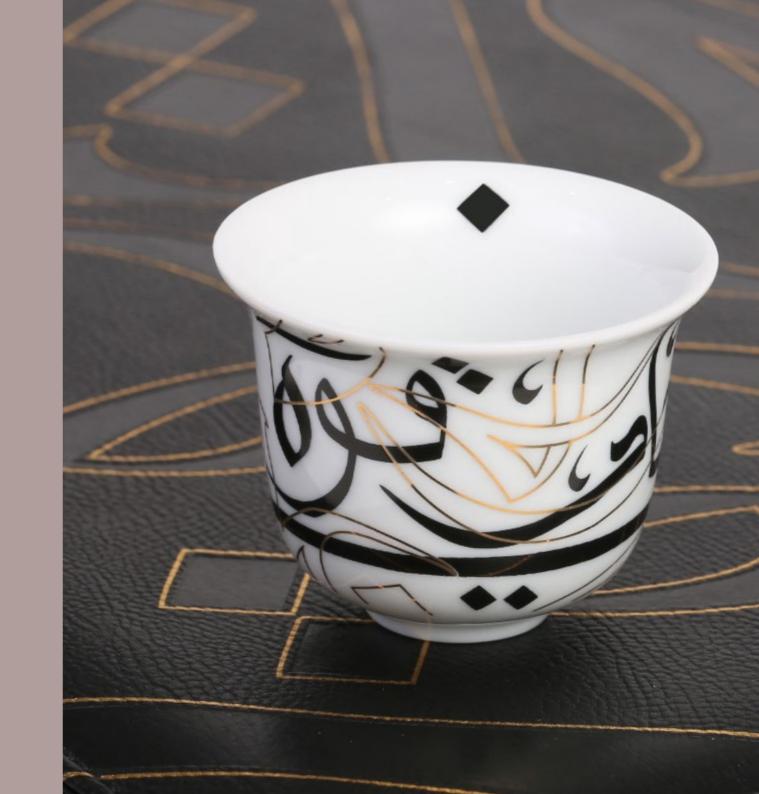

#### 2 Arabic Coffee Cups

Adorned with calligraphic shapes that spell out the phrase "Sahtain W' A'afieh", or "Bon Appétit".