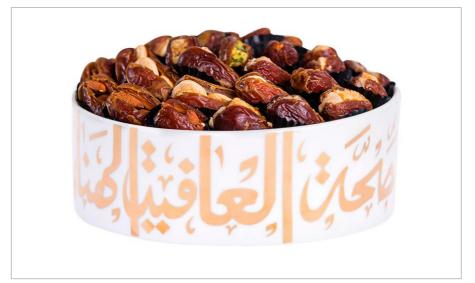

## **SWEET** TREATS

These delicious sets feature our Silsal porcelain vessels, filled with a selection of dates, wafer, and pistachio chocolates from luxury chocolatier, The Alice Concept.

Date Bowl Gift Set From 295 AED