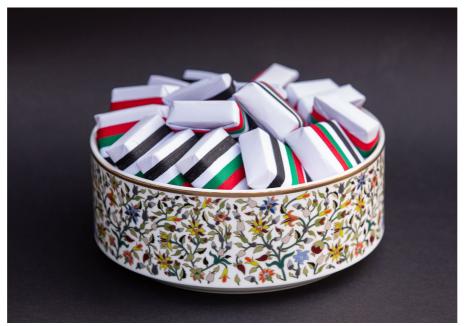

## **SWEET** TREATS

These delicious sets feature our Silsal porcelain vessels, filled with a selection of dates, wafer, and pistachio chocolates from luxury chocolatier, The Alice Concept.

Date Bowl Gift Set From 295 AED