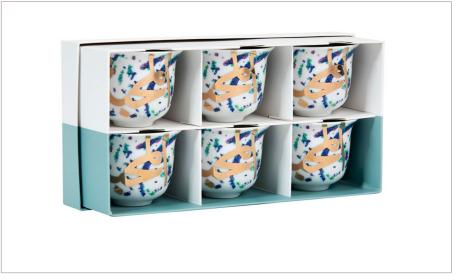

#### **6 Fairuz Arabic Coffee Cups**

Decorated with the word "Al Mahabah", which translates to "Love".