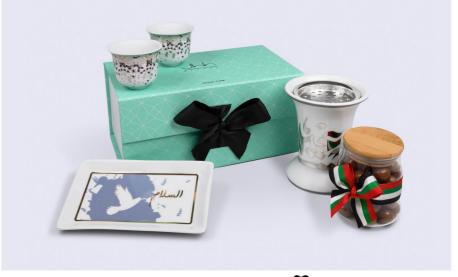

## **Unity Gift Set**

A combination of essentials for your cup of Arabic coffee.