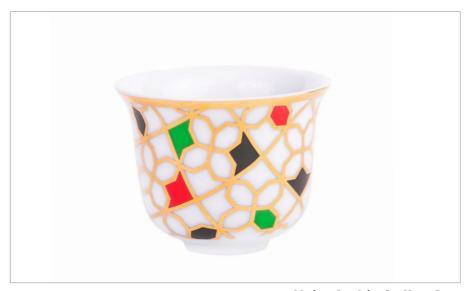

## **Unity Arabic Coffee Cup**

Features an Arabesque pattern that unites the colors of the UAE's flag.