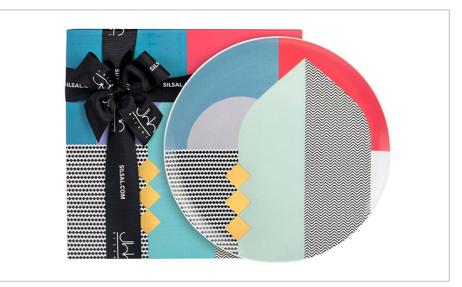

## **Layalee Display Plate**

An abstract representation of a beautiful skyline in Middle-Eastern landscapes.